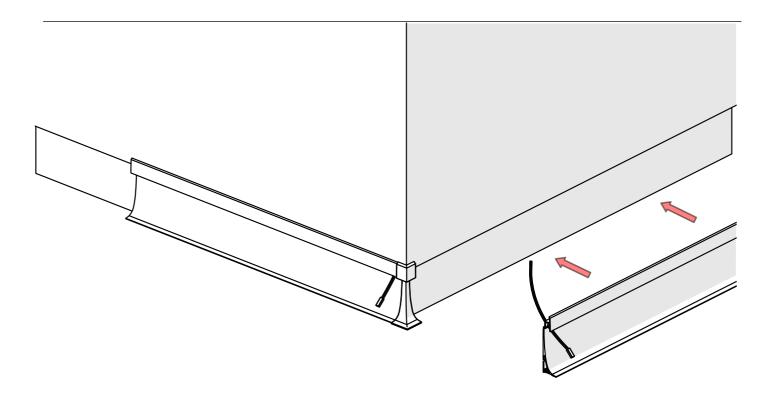

## **OLIS-K Profile**

- 1. OLIS-K Profile (Ref. C4195)
- 2. OLIS-90Z End cap (Ref. C24482)
- 3. OLIS-K-L End cap (Ref. C24480)
- 4. OLIS-K-P End cap (Ref. C24484)
- 5. OLIS-90W End cap (Ref. C24483)
- 6. OS mounting strip (Ref. 50023)
- 7. Cover BENCO-7 (Ref. 17069)
- 8. LED tape\*
- 9. Connector JST-BEC (Ref. 42056)
- 10. Gland\*

**NOTE!!** All LED tapes must be connected to a 12 V or 24 V power supply.

**IMPORTANT:** Not all possible mounting procedures are presented here. More mounting procedures and related accessories can be found at www.KlusDesign.eu. Drawings in these instructions are simplified and only approximate the actual shapes.