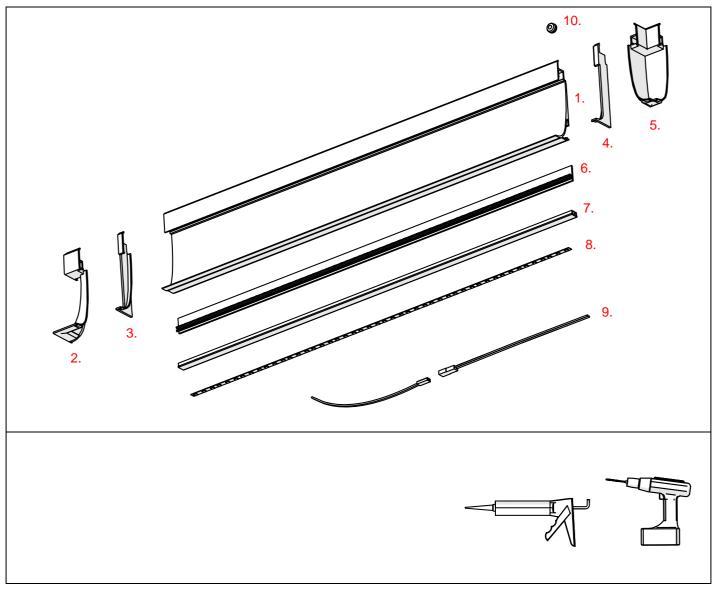

## **OLIS-K Profile**

- 1. OLIS-K Profile (Ref. C4195)
- 2. OLIS-90Z End cap (Ref. C24482)
- 3. OLIS-K-L End cap (Ref. C24480)
- 4. OLIS-K-P End cap (Ref. C24484)
- 5. OLIS-90W End cap (Ref. C24483)
- 6. OS mounting strip (Ref. 50023)
- 7. Cover BENCO-7 (Ref. 17069)
- 8. LED tape\*
- 9. Connector JST-BEC (Ref. 42056)
- 10. Gland\*