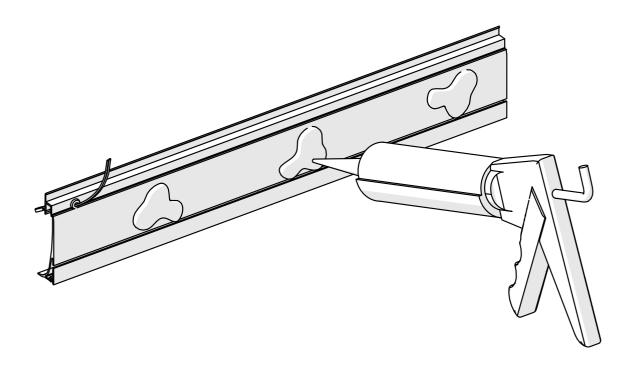

## **OLIS-K Profile**

- 1. OLIS-K Profile (Ref. C4195)
- 2. OLIS-90Z End cap (Ref. C24482)
- 3. OLIS-K-L End cap (Ref. C24480)
- 4. OLIS-K-P End cap (Ref. C24484)
- 5. OLIS-90W End cap (Ref. C24483)
- 6. OS mounting strip (Ref. 50023)
- 7. Cover BENCO-7 (Ref. 17069)
- 8. LED tape\*
- 9. Connector JST-BEC (Ref. 42056)
- 10. Gland\*