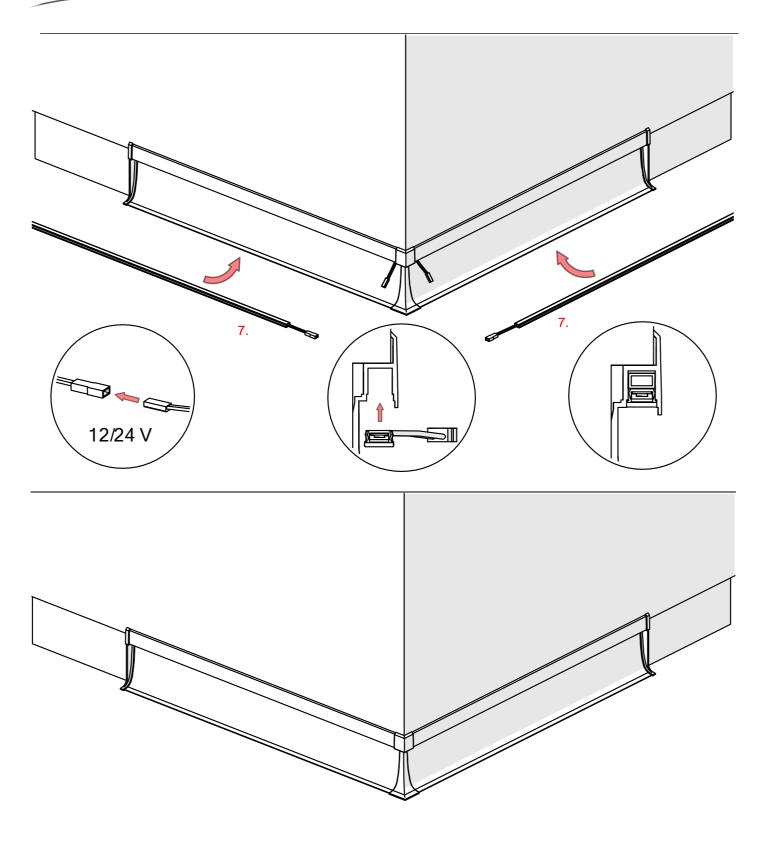

## **OLIS-K Profile**

- 1. OLIS-K Profile (Ref. C4195)
- 2. OLIS-90Z End cap (Ref. C24482)
- 3. OLIS-K-L End cap (Ref. C24480)
- 4. OLIS-K-P End cap (Ref. C24484)
- 5. OLIS-90W End cap (Ref. C24483)
- 6. OS mounting strip (Ref. 50023)
- 7. Cover BENCO-7 (Ref. 17069)
- 8. LED tape\*
- 9. Connector JST-BEC (Ref. 42056)
- 10. Gland\*

**NOTE!!** All LED tapes must be connected to a 12 V or 24 V power supply.

**IMPORTANT:** Not all possible mounting procedures are presented here. More mounting procedures and related accessories can be found at www.KlusDesign.eu. Drawings in these instructions are simplified and only approximate the actual shapes.