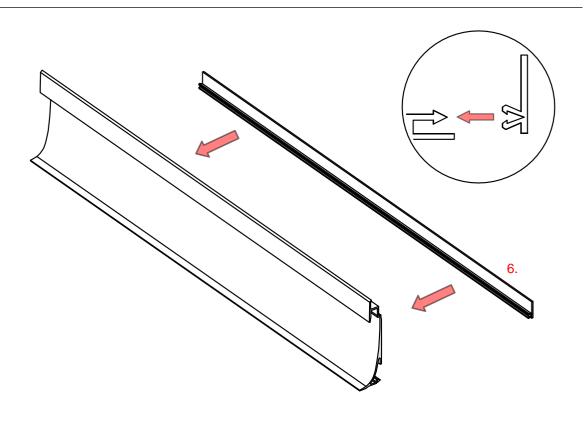

## **OLIS-K Profile**

- 1. OLIS-K Profile (Ref. C4195)
- 2. OLIS-90Z End cap (Ref. C24482)
- 3. OLIS-K-L End cap (Ref. C24480)
- 4. OLIS-K-P End cap (Ref. C24484)
- 5. OLIS-90W End cap (Ref. C24483)
- 6. OS mounting strip (Ref. 50023)
- 7. Cover BENCO-7 (Ref. 17069)
- 8. LED tape\*
- 9. Connector JST-BEC (Ref. 42056)
- 10. Gland\*