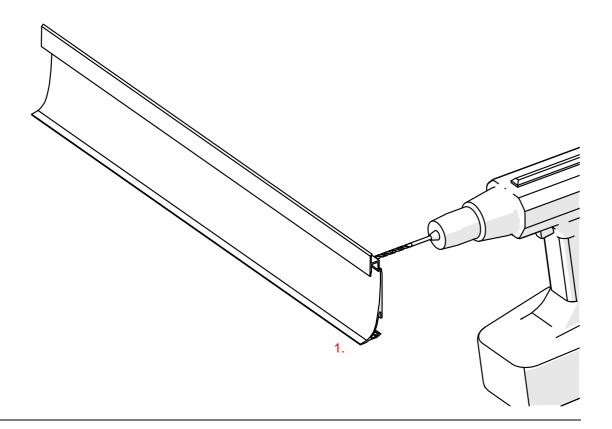

## **OLIS-K Profile**

- 1. OLIS-K Profile (Ref. C4195)
- 2. OLIS-90Z End cap (Ref. C24482)
- 3. OLIS-K-L End cap (Ref. C24480)
- 4. OLIS-K-P End cap (Ref. C24484)
- 5. OLIS-90W End cap (Ref. C24483)
- 6. OS mounting strip (Ref. 50023)
- 7. Cover BENCO-7 (Ref. 17069)
- 8. LED tape\*
- 9. Connector JST-BEC (Ref. 42056)
- 10. Gland\*