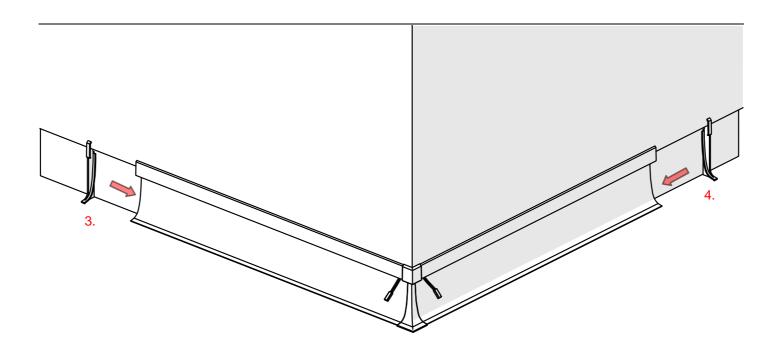

## **OLIS-K Profile**

- 1. OLIS-K Profile (Ref. C4195)
- 2. OLIS-90Z End cap (Ref. C24482)
- 3. OLIS-K-L End cap (Ref. C24480)
- 4. OLIS-K-P End cap (Ref. C24484)
- 5. OLIS-90W End cap (Ref. C24483)
- 6. OS mounting strip (Ref. 50023)
- 7. Cover BENCO-7 (Ref. 17069)
- 8. LED tape\*
- 9. Connector JST-BEC (Ref. 42056)
- 10. Gland\*

**NOTE!!** All LED tapes must be connected to a 12 V or 24 V power supply.

**IMPORTANT:** Not all possible mounting procedures are presented here. More mounting procedures and related accessories can be found at www.KlusDesign.eu. Drawings in these instructions are simplified and only approximate the actual shapes.