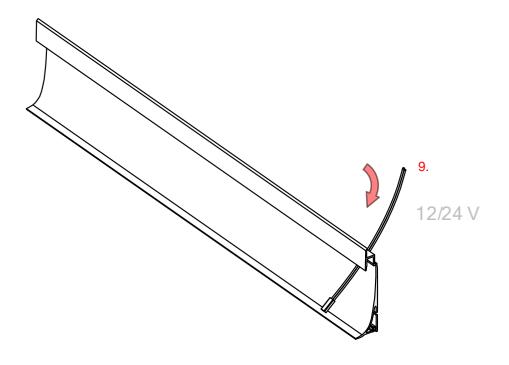

## **OLIS-K Profile**

- 1. OLIS-K Profile (Ref. C4195)
- 2. OLIS-90Z End cap (Ref. C24482)
- 3. OLIS-K-L End cap (Ref. C24480)
- 4. OLIS-K-P End cap (Ref. C24484)
- 5. OLIS-90W End cap (Ref. C24483)
- 6. OS mounting strip (Ref. 50023)
- 7. Cover BENCO-7 (Ref. 17069)
- 8. LED tape\*
- 9. Connector JST-BEC (Ref. 42056)
- 10. Gland\*

**NOTE!!** All LED tapes must be connected to a 12 V or 24 V power supply.

**IMPORTANT:** Not all possible mounting procedures are presented here. More mounting procedures and related accessories can be found at www.KlusDesign.eu. Drawings in these instructions are simplified and only approximate the actual shapes.