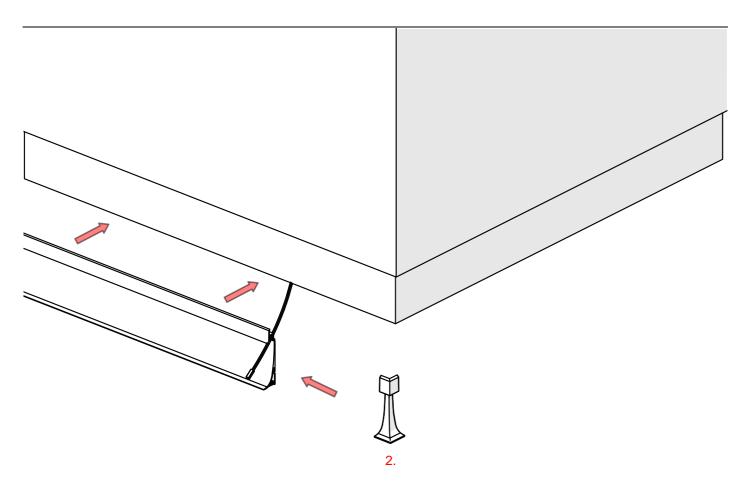

## **OLIS-K Profile**

- 1. OLIS-K Profile (Ref. C4195)
- 2. OLIS-90Z End cap (Ref. C24482)
- 3. OLIS-K-L End cap (Ref. C24480)
- 4. OLIS-K-P End cap (Ref. C24484)
- 5. OLIS-90W End cap (Ref. C24483)
- 6. OS mounting strip (Ref. 50023)
- 7. Cover BENCO-7 (Ref. 17069)
- 8. LED tape\*
- 9. Connector JST-BEC (Ref. 42056)
- 10. Gland\*