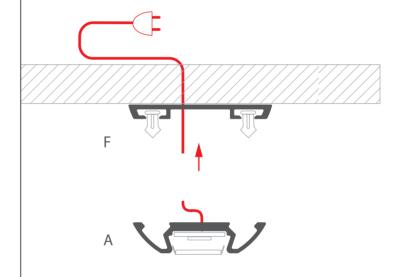

## Parts needed to mount the STOS-ALU extrusion

Mounting track TEST-36 (F)

www.klusdesign.eu 1

**1.** Drill holes in the mounting track (F).

 ${\bf 2.}$  Mount the mounting track (F) using screws and slide the clips (E) into the mounting track (E).

 $\bf 3.$  Mount the LED strip (D), insert the cover (C), and then insert the end cap (B). Feed the power cable.

**4.** Attach the extrusion (A) to the mounting track (F) and connect power.

www.klusdesign.eu 2