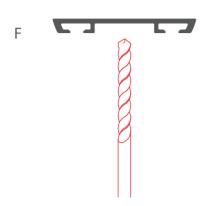

www.klusdesign.eu 1

**1.** Drill holes in the mounting track (F).

 ${\bf 2.}$  Mount the mounting track (F) using screws and slide the clips (E) into the mounting track (E).

 $\bf 3.$  Mount the LED strip (D), insert the cover (C), and then insert the end cap (B). Feed the power cable.