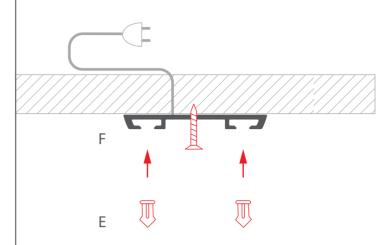

www.klusdesign.eu 1

**1.** Drill holes in the mounting track (F).

 ${\bf 2.}$  Mount the mounting track (F) using screws and slide the clips (E) into the mounting track (E).

 $\bf 3.$  Mount the LED strip (D), insert the cover (C), and then insert the end cap (B). Feed the power cable.

**4.** Attach the extrusion (A) to the mounting track (F) and connect power.

www.klusdesign.eu 2