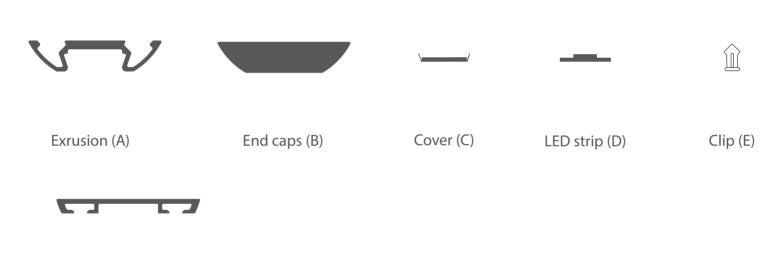

## Parts needed to mount the STOS-ALU extrusion

Mounting track TEST-36 (F)

www.klusdesign.eu 1

**1.** Drill holes in the mounting track (F).

 ${\bf 2.}$  Mount the mounting track (F) using screws and slide the clips (E) into the mounting track (E).

 $\bf 3.$  Mount the LED strip (D), insert the cover (C), and then insert the end cap (B). Feed the power cable.

**4.** Attach the extrusion (A) to the mounting track (F) and connect power.

www.klusdesign.eu 2