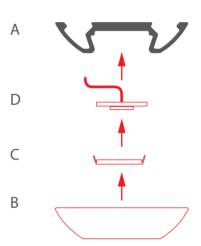

www.klusdesign.eu 1

**1.** Drill holes in the mounting track (F).

 ${\bf 2.}$  Mount the mounting track (F) using screws and slide the clips (E) into the mounting track (E).

 $\bf 3.$  Mount the LED strip (D), insert the cover (C), and then insert the end cap (B). Feed the power cable.

**4.** Attach the extrusion (A) to the mounting track (F) and connect power.

www.klusdesign.eu 2